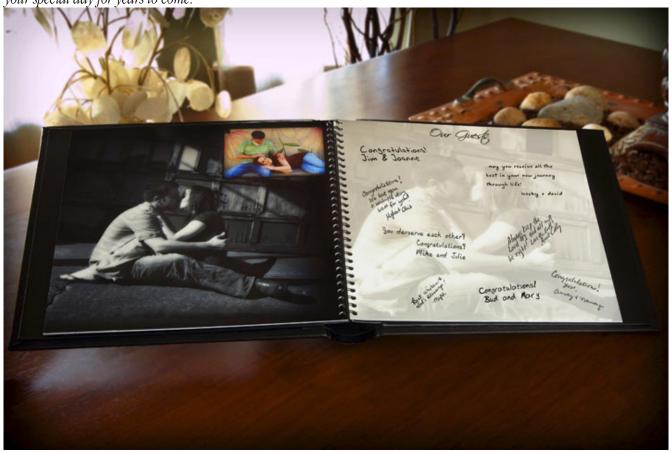

# Guest Books with the Feel of Custom Wedding Photo Albums

This modern yet simple guest book is a great way for you to show off your engagement photos while collecting notes from all your arriving guests. These Guest Books are shipped in a black box for presentation and safe-keeping. \*\*Please Note: Due to some inferior pens we've sent out recently, we are no longer including two archival-grade black markers with these books. We recommend you use a fine-tip, acid-free markers that dry fast.

The book uses a heavy wire binder and comes with a black slip-on cover and a heavy duty black storage box. No longer are guest books something that's stored away. These guest books take on the feeling of a personalized wedding photo album that you will be glad to share with your family and friends. This allows you the ability to enhance the traditional guest book - a unique way of displaying the memories of

your special day for years to come.

### Custom Guest Book order form

If you ordered a 10 page book, please choose approximately 20 proofs. If you ordered a 20 page book, please choose approximately 40 proofs. When designing your book layouts, some pages will only have one proof, while others will have several. The number of proofs selected is approximate. I generally put the left page in full vivid color or black and white, and the right page faded for signatures.